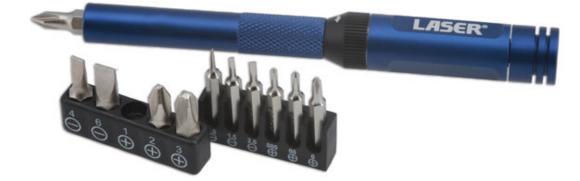

## **Ratchet Screwdriver for Standard & Precision Bits**

This slim ratchet screwdriver features a magnetic bit holder that fits both 1/4" and 4mm bits, an aluminium body with knurled non-slip surface for grip, and a swivel head cap. It comes supplied with 11 assorted bits and is ideal for repairing glasses, watches, cameras and other electrical devices.

## **Additional Information**

- Ratchet screwdriver set for standard 1/4"D & 4mm precision bits.
- · Durable & lightweight aluminium body with a swivel head cap for ease of use.
- Features a ratchet with a 30 teeth mechanism with reverse, lock & forward modes. Magnetic pick up tool. Dual function bit holder that can be used with 1/4"D & 4mm precision bits.
- 1/4"D bit sizes: Phillips: Ph1, Ph2, Ph3; Flat: 4, 6mm; all manufactured from chrome vanadium. 4mm precision bits: Phillips: Ph000, Ph00, Ph0; Flat: 1, 1.5, 2mm; all manufactured from SNCM Steel.
- · Ideal for automotive technicians, electricians, jewellers, modellers, hobbyists & DIY.