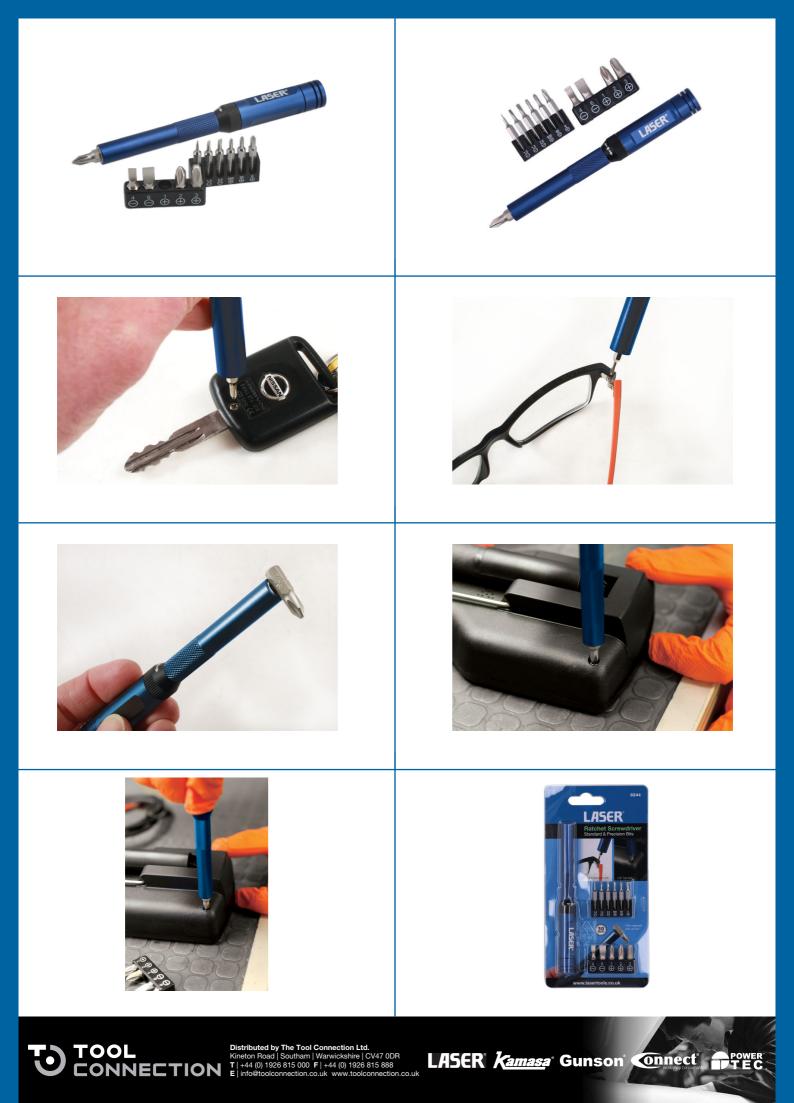

## **Ratchet Screwdriver for Standard & Precision Bits**

This slim ratchet screwdriver features a magnetic bit holder that fits both 1/4" and 4mm bits, an aluminium body with knurled non-slip surface for grip, and a swivel head cap. It comes supplied with 11 assorted bits and is ideal for repairing glasses, watches, cameras and other electrical devices.

## **Additional Information**

- Ratchet screwdriver set for standard 1/4"D & 4mm precision bits.
- · Durable & lightweight aluminium body with a swivel head cap for ease of use.
- Features a ratchet with a 30 teeth mechanism with reverse, lock & forward modes. Magnetic pick up tool. Dual function bit holder that can be used with 1/4"D & 4mm precision bits.
- 1/4"D bit sizes: Phillips: Ph1, Ph2, Ph3; Flat: 4, 6mm; all manufactured from chrome vanadium. 4mm precision bits: Phillips: Ph000, Ph00, Ph0; Flat: 1, 1.5, 2mm; all manufactured from SNCM Steel.
- · Ideal for automotive technicians, electricians, jewellers, modellers, hobbyists & DIY.